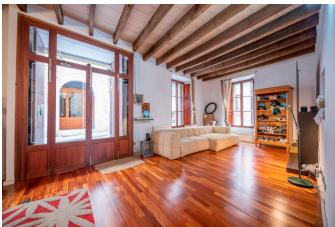

This special and large townhouse is located in the centre of Sóller, in a very quiet side street, only about 2 minutes walk from the village square. On the ground floor there is an entrance hall / living room with open fireplace, the kitchen and the dining room, all rooms with beautiful high ceilings. In addition, there is a guest toilet here. From the dining room you have access to the courtyard with a small pool. On the first floor there are three bedrooms, a modern bathroom and a terrace. Upstairs there are three more bedrooms, one of which is currently used as an office, and a bathroom with shower. There is also a cellar and a small parking next to the building. A very nice property in a very good location.