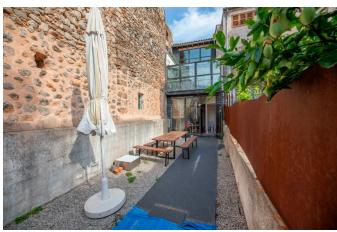

This special and large townhouse is located in the centre of Sóller, in a very quiet side street, only about 2 minutes walk from the village square. On the ground floor there is an entrance hall / living room with open fireplace, the kitchen and the dining room, all rooms with beautiful high ceilings. In addition, there is a guest toilet here. From the dining room you have access to the courtyard with a small pool. On the first floor there are three bedrooms, a modern bathroom and a terrace. Upstairs there are three more bedrooms, one of which is currently used as an office, and a bathroom with shower. There is also a cellar and a small parking next to the building. A very nice property in a very good location.