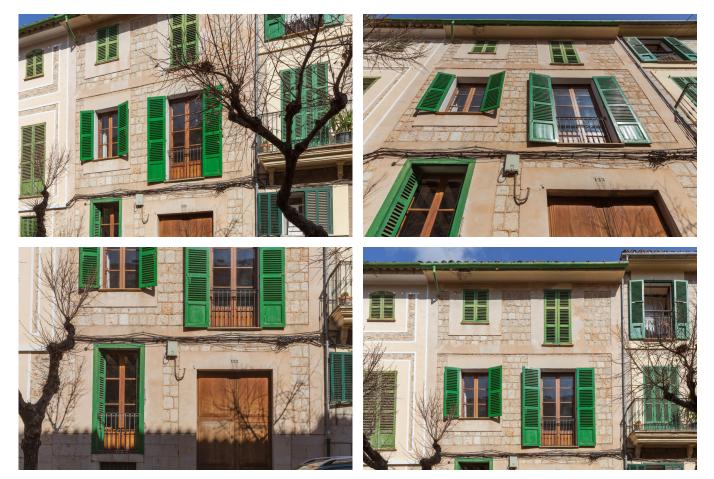

## SO1837 - Townhouse with garden in the centre of Sóller

| Category:         | Sales       |
|-------------------|-------------|
| Location:         | Sóller      |
| Property type:    | House       |
| Constructed area: | ca. 260 m2  |
| Garden:           | ca. 1309 m2 |
| Bedrooms:         | 4           |
| Bathrooms:        | 1           |
| Livingrooms:      | 1           |
| Diningrooms:      | 1           |
|                   |             |

This large townhouse is located in the centre of Sóller, about 5 minutes walk from the village square. On three floors there are living and dining rooms, kitchen, four bedrooms and a bathroom. The house is very well preserved and still offers the original materials and structural elements. You enter an authentic Mallorcan "entrada" with original stone floor, the pretty staircase and round arch. The house has an outdoor terrace and fountain element typical of townhouses. Directly behind, separated from the house by a narrow driveway, there is a large garden with parking for several vehicles. An interesting renovation object.