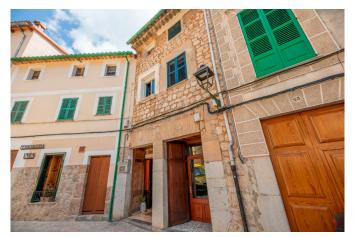

## **SO1803 - Townhouse with large courtyard in the centre of Sóller**

Category: Sales
Location: Sóller
Property type: House
Constructed area: ca. 276 m2
Patio: ca. 92 m2

Bedrooms: 6
Bathrooms: 1
Livingrooms: 1
Diningrooms: 1

This townhouse is located in the centre of Sóller. It is a two-minute walk to the village square. On the ground floor there is the entrance hall, the living room, the kitchen and the large patio. On the first floor there are three bedrooms and a bathroom. The upper floor has three more rooms that could still be developed. A very interesting and quiet location. The house is in need of renovation.