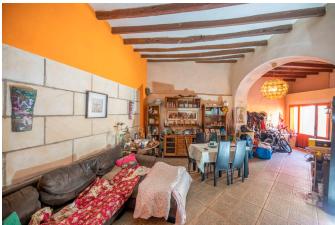

This townhouse is located in the centre of Sóller. It is a two-minute walk to the village square. On the ground floor there is the entrance hall, the living room, the kitchen and the large patio. On the first floor there are three bedrooms and a bathroom. The upper floor has three more rooms that could still be developed. A very interesting and quiet location. The house is in need of renovation.