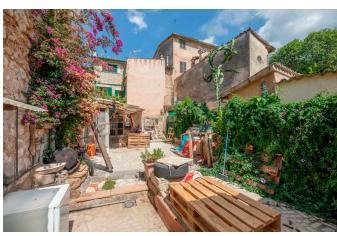

## **SO1803 - Townhouse with large courtyard in the centre of Sóller**

Category: Sales
Location: Sóller
Property type: House
Constructed area: ca. 276 m2
Patio: ca. 92 m2

Bedrooms: 6
Bathrooms: 1
Livingrooms: 1
Diningrooms: 1

This townhouse is located in the centre of Sóller. It is a two-minute walk to the village square. On the ground floor there is the entrance hall, the living room, the kitchen and the large patio. On the first floor there are three bedrooms and a bathroom. The upper floor has three more rooms that could still be developed. A very interesting and quiet location. The house is in need of renovation.