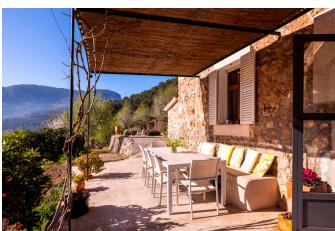

## **SO1653 - Fantastic Finca with long distance views** in the outskirts of Sóller

Category: Sales
Location: Sóller
Property type: House
Plot: ca. 4000 m2

Constructed area: ca. 220 m2

Bedrooms: 2

This finca is situated in a quiet, rural location with southern exposure. The slope is not too high and you can still easily walk to the village or Port de Sóller. The house itself is built on two floors and there are several external constructions. At the moment the house has only two very spacious bedrooms. There is the possibility to create three bedrooms and to integrate the outside buildings and to create a spacious living-dining area with access to the outside area. Definitely a special place in the beautiful Tramuntana.