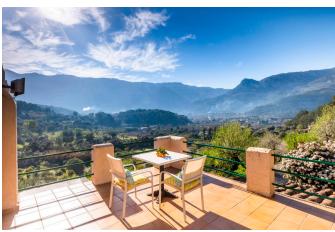

## **SO1653 - Fantastic Finca with long distance views** in the outskirts of Sóller

Category: Sales
Location: Sóller
Property type: House
Plot: ca. 4000 m2

Constructed area: ca. 220 m2

Bedrooms: 2

This finca is situated in a quiet, rural location with southern exposure. The slope is not too high and you can still easily walk to the village or Port de Sóller. The house itself is built on two floors and there are several external constructions. At the moment the house has only two very spacious bedrooms. There is the possibility to create three bedrooms and to integrate the outside buildings and to create a spacious living-dining area with access to the outside area. Definitely a special place in the beautiful Tramuntana.