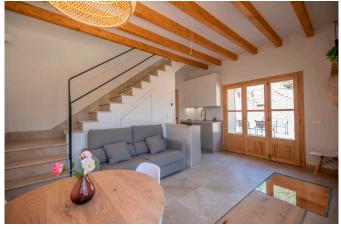

Livingrooms: 1

1.750 €

This property is located just 2 km from the town of Sóller in the direction of Deià. The approach is via a private mountain path down the slope, sometimes quite steep. It is a charming semi-attached house in finca style with lots of land and olive trees. The house was recently renovated and can accommodate two couples. This house is less suitable for small children as the bedrooms are in two different buildings. In the main house there is a double bedroom with bathroom en suite on the upper floor, along with a kitchenette and a small living area on the ground floor. The second double bedroom is located next to the pool area in a small house, also with bathroom en suite. The facilities include air conditioning hot / cold, WIFI, a modern and fully equipped kitchen, laundry room, BBQ and a fantastic inviting pool with an enormous sun terrace. A dream place to rent.