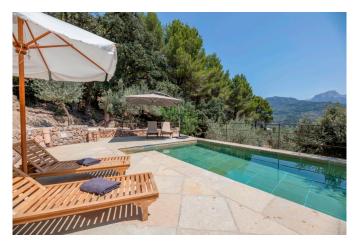

Livingrooms: 1

1.750 €

This property is located just 2 km from the town of Sóller in the direction of Deià. The approach is via a private mountain path down the slope, sometimes quite steep. It is a charming semi-attached house in finca style with lots of land and olive trees. The house was recently renovated and can accommodate two couples. This house is less suitable for small children as the bedrooms are in two different buildings. In the main house there is a double bedroom with bathroom en suite on the upper floor, along with a kitchenette and a small living area on the ground floor. The second double bedroom is located next to the pool area in a small house, also with bathroom en suite. The facilities include air conditioning hot / cold, WIFI, a modern and fully equipped kitchen, laundry room, BBQ and a fantastic inviting pool with an enormous sun terrace. A dream place to rent.