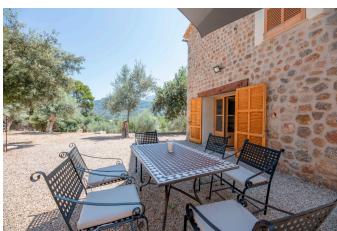

Livingrooms: 1

1.750 €

This property is located just 2 km from the town of Sóller in the direction of Deià. The approach is via a private mountain path down the slope, sometimes quite steep. It is a charming semi-attached house in finca style with lots of land and olive trees. The house was recently renovated and can accommodate two couples. This house is less suitable for small children as the bedrooms are in two different buildings. In the main house there is a double bedroom with bathroom en suite on the upper floor, along with a kitchenette and a small living area on the ground floor. The second double bedroom is located next to the pool area in a small house, also with bathroom en suite. The facilities include air conditioning hot / cold, WIFI, a modern and fully equipped kitchen, laundry room, BBQ and a fantastic inviting pool with an enormous sun terrace. A dream place to rent.