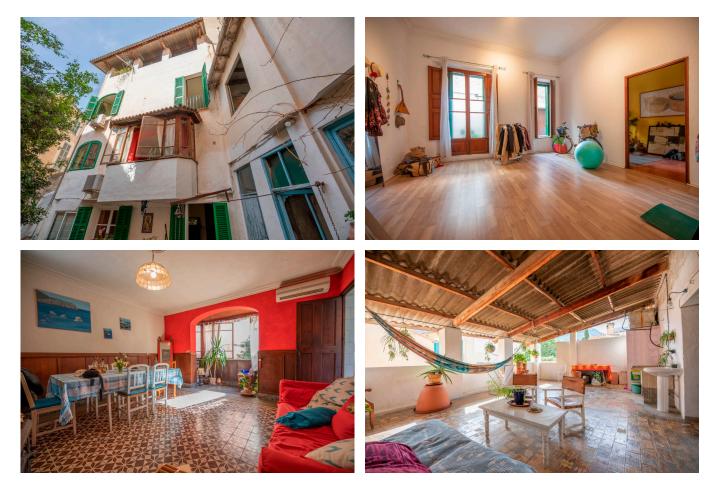

## 1.200.000 €

A real surprise awaits you when you enter this townhouse in the centre of Sóller. Inconspicuous from the street side, the house offers a spacious residence inside which could almost be a small hotel or B&B. From the courtyard you can enjoy the view of the attractive façade with its small balcony. On the ground floor there is an entrance, a spacious room with fireplace, bathroom, a few steps down another large room with fireplace and access to the cellar and courtyard. The mezzanine floor of the house offers a living - dining room area and adjoining kitchen. The first floor has 4 bedrooms and 1 bathroom and upstairs there are two more rooms and a large roof terrace. The courtyard has separate access and an annex also offers two floors - ideal for any extension. There are no limits to the ideas here.