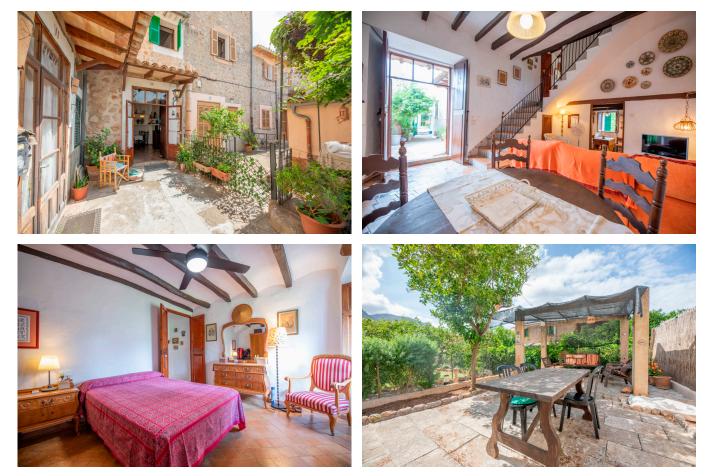

## 515.000 €

This historic town house is located in a very quiet area of Sóller. You can reach the town center in about 5 minutes on foot. You park about 50 m away from the house and access over a private way only for neighbours. Outside there is a lovely garden area with a porche construction to allowe shade on hot days. This area is perfect to enjoy mallorcan life outside with a view to the mountains. A little construction is used as utility room which also functions as a bathroom. Entering the ground floor area of the house you find yourself in the living and dining room and attached the traditional kitchen. The stone floor and staircase up as well as kitchen are all autentic mallorquin. For the colder months there is a modern pellet stove in the living room, which also heats the upper rooms. On the mezzanine there is a large bedroom. On the first floor there are two more bedrooms and a large, bright bathroom. The bedrooms have a fantastic views to the surrounding Tramuntana mountains.