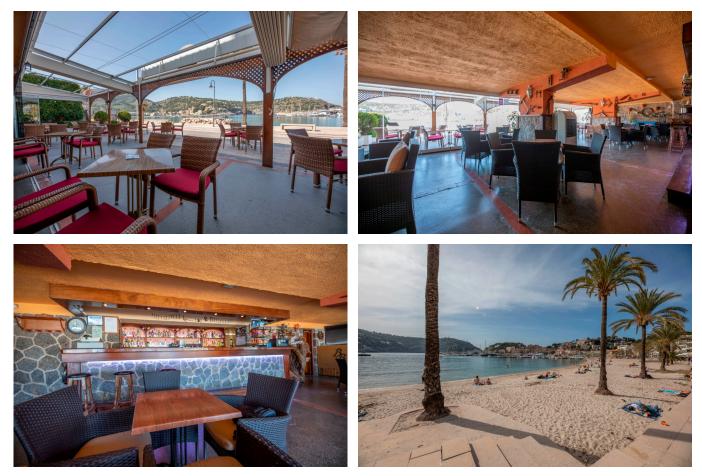

## PS3904 - Bar / restaurant / cafeteria in 1st line on the promenade and beach of Port de Sóller

| Category:         | Sales          |
|-------------------|----------------|
| Location:         | Port de Sóller |
| Property type:    | Commercial     |
| Constructed area: | ca. 163 m2     |
| Terrace:          | ca. 53 m2      |
| Bathrooms:        | 2              |

Great oportunity to own a comercial in the best area of Port de Sóller, right in the first line. The bar cafeteria is actually running and it has capacity for 27 tables. It is totally equipped and with the license in place. The bar owns part of the terrace which is even more exceptional but it is also renting another bit from the local townhall of Sóller. If you are interested in further details do not hesitate in contacting us. We will be happy to assist you.