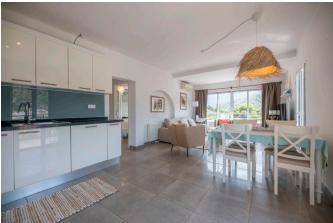

This apartment is located just a few steps away from the beach Repic and the restaurants in Port de Sóller. Located in the top floor with elevator this property amazes with great views to the surrounding mountains and the harbour. There is a spacious main bedroom with a bed of 160x200 cm and mountain views, a second bedroom with one bed of 140x200 cm. Further there are two bathrooms with shower. The living and dining area leads out to a nice outside terrace - perfect for sunbaths or a nice dinner al fresco. The kitchen is fully equipped and there is also a Smart TV.