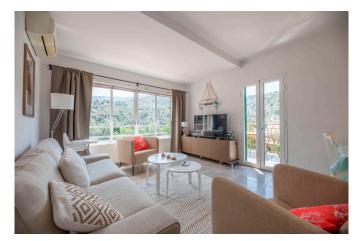

This apartment is located just a few steps away from the beach Repic and the restaurants in Port de Sóller. Located in the top floor with elevator this property amazes with great views to the surrounding mountains and the harbour. There is a spacious main bedroom with a bed of 160x200 cm and mountain views, a second bedroom with one bed of 140x200 cm. Further there are two bathrooms with shower. The living and dining area leads out to a nice outside terrace - perfect for sunbaths or a nice dinner al fresco. The kitchen is fully equipped and there is also a Smart TV.