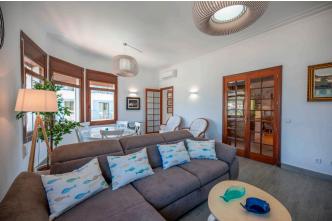

Bedrooms: 3
Bathrooms: 2

3.610 €

Spacious flat of approx. 165 m2 plus terrace in first line of Port de Sóller, on the Repic beach. Freshly renovated and adapted to wheelchairs. It does have elevator, A/C warm and cold, parking, pool and Jacuzzi. Those are available and included in the price at the hotel Minister, situated right opposite the flat. Kitchen equipped with dishwasher, washing machine, dryer, chimney in the living room, 3 Smart TVs and Netflix available. The guests would be allowed to use the facilities of the Hotel Minister situated right next door: parking, pool, Jacuzzi and if the guest wants could also use the restaurant with special discounts.