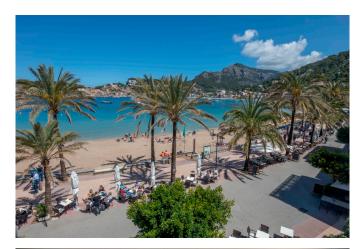

## PS2947 - Comfortable apartment on the beach of Port de Sóller - Reg. VT/106401

Category: Holiday rental Location: Port de Sóller Property type: Apartment Constructed area: ca. 120 m2 Terrace: ca. 15 m2

Bedrooms: 3
Bathrooms: 2

3.610 €

Spacious flat of approx. 165 m2 plus terrace in first line of Port de Sóller, on the Repic beach. Freshly renovated and adapted to wheelchairs. It does have elevator, A/C warm and cold, parking, pool and Jacuzzi. Those are available and included in the price at the hotel Minister, situated right opposite the flat. Kitchen equipped with dishwasher, washing machine, dryer, chimney in the living room, 3 Smart TVs and Netflix available. The guests would be allowed to use the facilities of the Hotel Minister situated right next door: parking, pool, Jacuzzi and if the guest wants could also use the restaurant with special discounts.