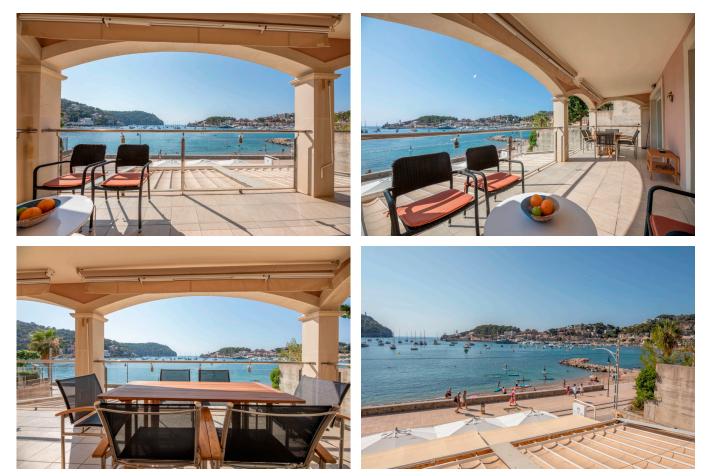

This excellent apartment is located directly on the first line of the Port de Sóller. It is the perfect spot for holidays just few steps away from the sandy beach where to enjoy summer days. With private parking for small car and elevator from the underground parking, the apartment, located on first floor, offers accommodation for up to six people in three comfortable double bedrooms ( 2 Beds 160x200; 1 bed 180x200) . The property is equipped with A/C, WIFI, Sat TV, large well equipped kitchen with washing machine and dishwasher. The large terrace invites to enjoy best possible views to the sea and its harbour. Restaurants and shopping facilities are within walking distance.