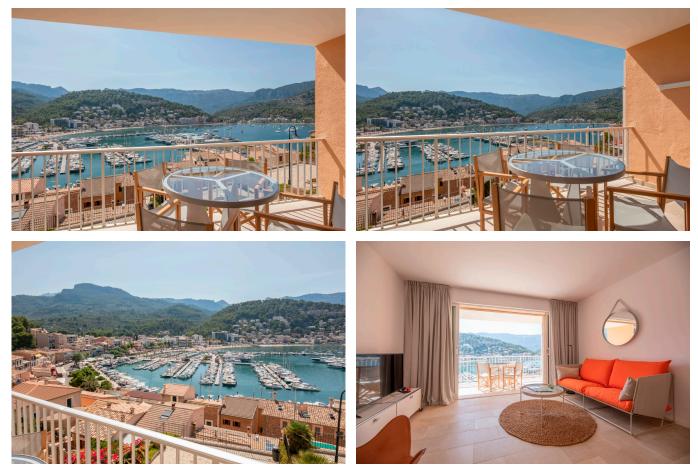

## **PS2899A - Apartment close to the harbour of Port de Sóller - Reg. ETVPL/15407**

| Category:           | Holiday renta  |
|---------------------|----------------|
| Location:           | Port de Sóller |
| Property type:      | Apartment      |
| Constructed area:   | ca. 75 m2      |
| Terrace:            | ca. 10 m2      |
| Bedrooms:           | 2              |
| Bathrooms:          | 1              |
| Livingrooms:        | 1              |
| Energy Certificate: | Yes - E        |
|                     |                |

## 1.575 €

We locate this totally renovated apartment in the heart of the fishing village area of Port de Sóller, known as Santa Catalina. It offers two bedrooms, one of them, the main one of good size and the smaller one with bunk beds. Both bedrooms have A/C and the apartment has WIFI with fiber internet that goes very well. The nice and comfortable new bathroom and kitchen are fully equipped, with fridge-freezer, washing machine, dishwasher, smart TV and DVD player. From its balcony one can enjoy amazing views to the Port and smell the salty breeze from the sea. To be mentioned that the building is almost on the top of the hill so it is a bit steep to get there. Parking is restricted to neighbors only. It is possible to get to the apartment by car but it is not possible to park close by as the area is only for residents. The old guater of Port de Sóller, called also the fishing village area is charming with lots of small cute houses, narrow streets and lots of steps as it is hilly. Parking is restricted so we will recomend you some areas where to park your car in case you have one but there is no need to use a rental car as the property is nicely connected and one has the bus and tram station within walking distance.