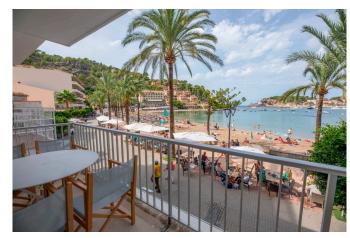

## PS2885A - Stylish apartment on the Repic beach in Port de Sóller - Reg. ETVPL/14377

Category: Holiday rental Location: Port de Sóller Property type: Apartment

Bedrooms: 2
Bathrooms: 1

Beautiful modern apartment directly on the beach in Port de Sóller. The apartment has two bedrooms, one bathroom, bunk beds in a spare corner. The living - dining area with open plan kitchen leads out to the terrace with views to the harbour. In the inside courtyard of the apartment there is a private shower to fresh up after beaching. There is air conditioning, flat screen TV / DVD, dishwasher, washing machine and dryer.