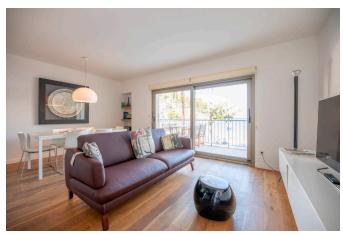

## PS2885A - Stylish apartment on the Repic beach in Port de Sóller - Reg. ETVPL/14377

Category: Holiday rental Location: Port de Sóller Property type: Apartment

Bedrooms: 2
Bathrooms: 1

Beautiful modern apartment directly on the beach in Port de Sóller. The apartment has two bedrooms, one bathroom, bunk beds in a spare corner. The living - dining area with open plan kitchen leads out to the terrace with views to the harbour. In the inside courtyard of the apartment there is a private shower to fresh up after beaching. There is air conditioning, flat screen TV / DVD, dishwasher, washing machine and dryer.