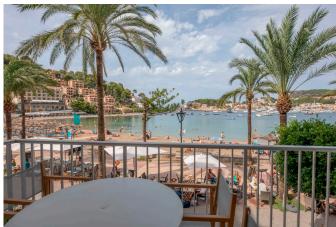

## PS2885A - Stylish apartment on the Repic beach in Port de Sóller - Reg. ETVPL/14377

Category: Holiday rental Location: Port de Sóller Property type: Apartment

Bedrooms: 2
Bathrooms: 1

Beautiful modern apartment directly on the beach in Port de Sóller. The apartment has two bedrooms, one bathroom, bunk beds in a spare corner. The living - dining area with open plan kitchen leads out to the terrace with views to the harbour. In the inside courtyard of the apartment there is a private shower to fresh up after beaching. There is air conditioning, flat screen TV / DVD, dishwasher, washing machine and dryer.