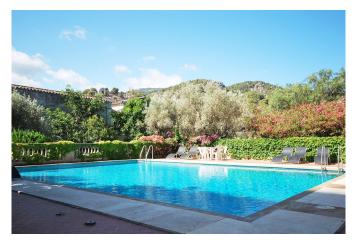

Bedrooms: 4

Bathrooms: 3 (en suite: 2)

Livingrooms: 1
Diningrooms: 1

2.584 €

The apartment is located at only 200 metres from the first line of Port de Soller with its sandy beach. The building has seven flats sharing a huge plot with lots of parking and a good size pool area. Located on the second floor it enjoys a huge covered terrace where to live most of the time! Nice views to the mountains are available from the terrace and the light and bright living area is well equipped and nicely furnished. There are two double bedrooms with double beds and two more bedrooms have bunk beds. There are three bathrooms, two of the on suite. One in the master bedroom and the other small one with one of the bedrooms with the bunk beds. The kitchen is totally equipped and has access to a back terrace where there is a washing machine and a dryer. There is hot and cold A/C all over the flat and there is free WIFI available. The elevator, the pool area and parking are also very convenient to make the flat very comfortable.