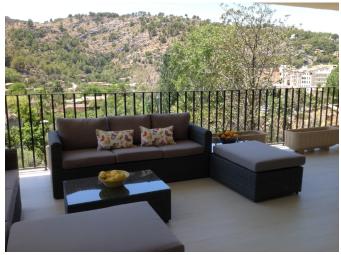

Bedrooms: 4

Bathrooms: 3 (en suite: 2)

Livingrooms: 1
Diningrooms: 1

2.584 €

The apartment is located at only 200 metres from the first line of Port de Soller with its sandy beach. The building has seven flats sharing a huge plot with lots of parking and a good size pool area. Located on the second floor it enjoys a huge covered terrace where to live most of the time! Nice views to the mountains are available from the terrace and the light and bright living area is well equipped and nicely furnished. There are two double bedrooms with double beds and two more bedrooms have bunk beds. There are three bathrooms, two of the on suite. One in the master bedroom and the other small one with one of the bedrooms with the bunk beds. The kitchen is totally equipped and has access to a back terrace where there is a washing machine and a dryer. There is hot and cold A/C all over the flat and there is free WIFI available. The elevator, the pool area and parking are also very convenient to make the flat very comfortable.