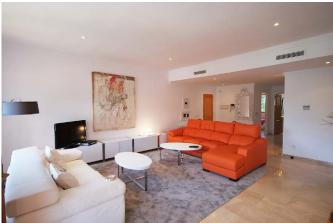

Bedrooms: 3

Bathrooms: 2 (en suite: 1)

Livingrooms: 1 Energy Certificate: Yes - E Very nice and fully furnished flat in quiet and sunny location of Port de Sóller. Located on top floor with lift the flat is light and bright and opens to a covered terrace where to overlook the solarium and community pool. The apartment has three double bedrooms, two bathrooms, one of them on suite, large living room, kitchen with utility room and a parking space in the underground garage. There is a lift from the garage level and the flat is equipped with Sat TV and A/C hot and cold. The front line of the Port is located at hardly three minutes walk.