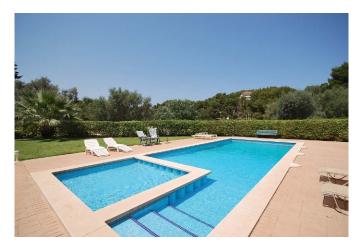

Bedrooms: 3

Bathrooms: 2 (en suite: 1)

Livingrooms: 1 Energy Certificate: Yes - E Very nice and fully furnished flat in quiet and sunny location of Port de Sóller. Located on top floor with lift the flat is light and bright and opens to a covered terrace where to overlook the solarium and community pool. The apartment has three double bedrooms, two bathrooms, one of them on suite, large living room, kitchen with utility room and a parking space in the underground garage. There is a lift from the garage level and the flat is equipped with Sat TV and A/C hot and cold. The front line of the Port is located at hardly three minutes walk.