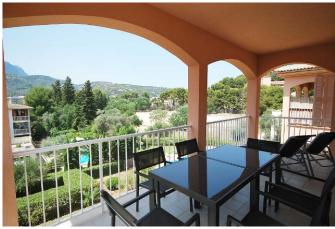

Bedrooms: 3

Bathrooms: 2 (en suite: 1)

Livingrooms: 1 Energy Certificate: Yes - E Very nice and fully furnished flat in quiet and sunny location of Port de Sóller. Located on top floor with lift the flat is light and bright and opens to a covered terrace where to overlook the solarium and community pool. The apartment has three double bedrooms, two bathrooms, one of them on suite, large living room, kitchen with utility room and a parking space in the underground garage. There is a lift from the garage level and the flat is equipped with Sat TV and A/C hot and cold. The front line of the Port is located at hardly three minutes walk.