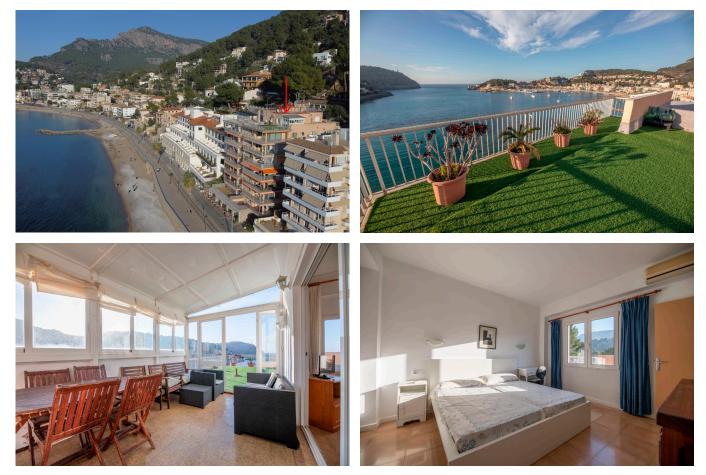

This apartment is on the 8th floor of the building called Torremar and has spectacular views of Port de Sóller. It has two bedrooms, one bathroom, kitchen, living dining as well as two fantastic terraces, with sea views and mountain views. This building was built around 45 years ago and it is probably one of the most outstanding buildings in the harbor due to its height and position. Originally used by the concierge of the building, now it comes into the market offering an amazing opportunity to own an exclusive property in the Port.