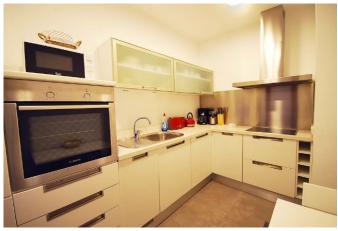

Bedrooms: 3
Bathrooms: 2
Livingrooms: 1

Beautiful apartment in first line of Port de Sóller. In few steps you reach the beach Repic and the pedestrian area with plenty of restaurants and shops. The apartment is located on a second floor of a traditional mallorcan building without elevator. There is air conditioning hot and cold and German Astra TV and Internet. The kitchen is modern and well-equipped with all necessary tools as well as oven and cooker, microwave, dishwasher and fridge with freezing compartment. There is a small terrace to sit and enjoy a breakfast coffee with a view to the sea.