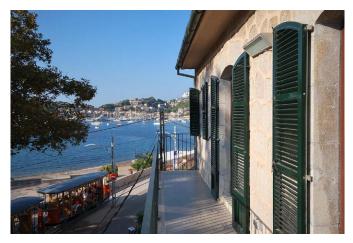

## PS2533 - Beautiful flat in the first line of Port de Sóller - Reg. ETVPL/14706

Category: Holiday rental Location: Port de Sóller Property type: Apartment Constructed area: ca. 100 m2 Terrace: ca. 4 m2

Bedrooms: 3
Bathrooms: 2
Livingrooms: 1

Beautiful apartment in first line of Port de Sóller. In few steps you reach the beach Repic and the pedestrian area with plenty of restaurants and shops. The apartment is located on a second floor of a traditional mallorcan building without elevator. There is air conditioning hot and cold and German Astra TV and Internet. The kitchen is modern and well-equipped with all necessary tools as well as oven and cooker, microwave, dishwasher and fridge with freezing compartment. There is a small terrace to sit and enjoy a breakfast coffee with a view to the sea.