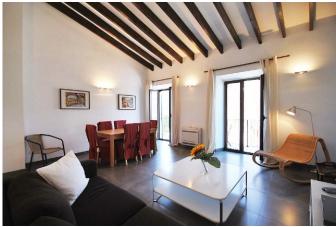

Bedrooms: 3
Bathrooms: 2
Livingrooms: 1

Beautiful apartment in first line of Port de Sóller. In few steps you reach the beach Repic and the pedestrian area with plenty of restaurants and shops. The apartment is located on a second floor of a traditional mallorcan building without elevator. There is air conditioning hot and cold and German Astra TV and Internet. The kitchen is modern and well-equipped with all necessary tools as well as oven and cooker, microwave, dishwasher and fridge with freezing compartment. There is a small terrace to sit and enjoy a breakfast coffee with a view to the sea.