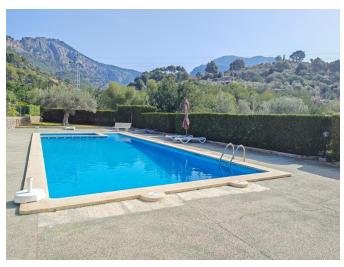

Livingrooms: 1

This light and bright apartment is located in the residential area of Port de Sóller, at only a few minutes away from the beach. It is located on the top floor of a building, part of a complex and sharing a large communal garden of approx. 3.000 m2, with a good size pool and a large solarium. The apartment has two double bedrooms and two bathrooms, one of them on suite. A spacious living room with access to the terrace, a good size kitchen with laundry and a private parking down in the underground garage. Due to its orientation the property enjoys sun all year around and makes a very nice place to live. Without any kind of doubt a very good opportunity to live and enjoy one of the most attractive areas of Port de Sóller.