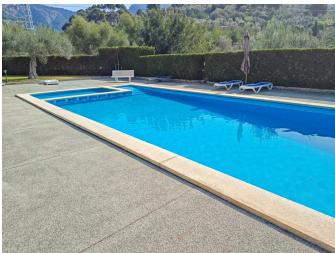

Livingrooms: 1

This light and bright apartment is located in the residential area of Port de Sóller, at only a few minutes away from the beach. It is located on the top floor of a building, part of a complex and sharing a large communal garden of approx. 3.000 m2, with a good size pool and a large solarium. The apartment has two double bedrooms and two bathrooms, one of them on suite. A spacious living room with access to the terrace, a good size kitchen with laundry and a private parking down in the underground garage. Due to its orientation the property enjoys sun all year around and makes a very nice place to live. Without any kind of doubt a very good opportunity to live and enjoy one of the most attractive areas of Port de Sóller.