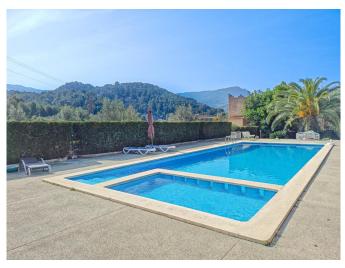

Livingrooms: 1

This light and bright apartment is located in the residential area of Port de Sóller, at only a few minutes away from the beach. It is located on the top floor of a building, part of a complex and sharing a large communal garden of approx. 3.000 m2, with a good size pool and a large solarium. The apartment has two double bedrooms and two bathrooms, one of them on suite. A spacious living room with access to the terrace, a good size kitchen with laundry and a private parking down in the underground garage. Due to its orientation the property enjoys sun all year around and makes a very nice place to live. Without any kind of doubt a very good opportunity to live and enjoy one of the most attractive areas of Port de Sóller.