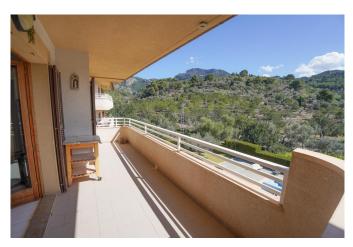

## PS2476 - Flat with community pool and parking in Port de Sóller

Category: Sales

Location: Port de Sóller Property type: Apartment Constructed area: ca. 82 m2 Terrace: ca. 12 m2

Bedrooms: 2

Bathrooms: 2 (en suite: 1)

Livingrooms: 1

This light and bright apartment is located in the residential area of Port de Sóller, at only a few minutes away from the beach. It is located on the top floor of a building, part of a complex and sharing a large communal garden of approx. 3.000 m2, with a good size pool and a large solarium. The apartment has two double bedrooms and two bathrooms, one of them on suite. A spacious living room with access to the terrace, a good size kitchen with laundry and a private parking down in the underground garage. Due to its orientation the property enjoys sun all year around and makes a very nice place to live. Without any kind of doubt a very good opportunity to live and enjoy one of the most attractive areas of Port de Sóller.