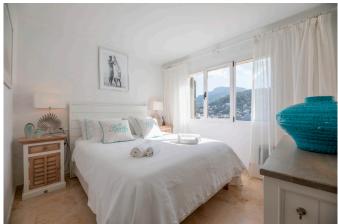

## PS2431 - Stunning sea view apartment in Port de Sóller - Reg. VT/106701

Category: Holiday rental Location: Port de Sóller Property type: Apartment

Bedrooms: 2

Bathrooms: 2 (en suite: 1)

1.820 €

Beautiful apartment with two bedrooms and two bathrooms. The second bedroom is equipped with bunk beds so that up to 5 people can be accommodated in this apartment. It has hot and cold air conditioning and satellite TV. The apartment impresses with its bright friendly atmosphere. The open plan living / dining area with open plan kitchen leads directly onto the covered terrace with fantastic panoramic views of the bay, the surrounding mountains and even to the historic church of Sóller. For sun worshipers, a staircase leads up to the private roof terrace and chill out area. Also here is a gas BBQ available. The community has a pool - ideal for children. The beach is only down the stairs and across the street. Please note there are several stairs leading to the apartment so that it is not suitable for handicapped people.