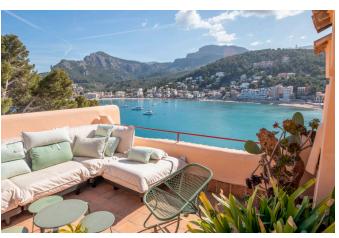

## PS2431 - Stunning sea view apartment in Port de Sóller - Reg. VT/106701

Category: Holiday rental Location: Port de Sóller Property type: Apartment

Bedrooms: 2

Bathrooms: 2 (en suite: 1)

1.820 €

Beautiful apartment with two bedrooms and two bathrooms. The second bedroom is equipped with bunk beds so that up to 5 people can be accommodated in this apartment. It has hot and cold air conditioning and satellite TV. The apartment impresses with its bright friendly atmosphere. The open plan living / dining area with open plan kitchen leads directly onto the covered terrace with fantastic panoramic views of the bay, the surrounding mountains and even to the historic church of Sóller. For sun worshipers, a staircase leads up to the private roof terrace and chill out area. Also here is a gas BBQ available. The community has a pool - ideal for children. The beach is only down the stairs and across the street. Please note there are several stairs leading to the apartment so that it is not suitable for handicapped people.