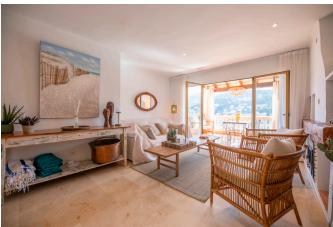

## PS2431 - Stunning sea view apartment in Port de Sóller - Reg. VT/106701

Category: Holiday rental Location: Port de Sóller Property type: Apartment

Bedrooms: 2

Bathrooms: 2 (en suite: 1)

1.820 €

Beautiful apartment with two bedrooms and two bathrooms. The second bedroom is equipped with bunk beds so that up to 5 people can be accommodated in this apartment. It has hot and cold air conditioning and satellite TV. The apartment impresses with its bright friendly atmosphere. The open plan living / dining area with open plan kitchen leads directly onto the covered terrace with fantastic panoramic views of the bay, the surrounding mountains and even to the historic church of Sóller. For sun worshipers, a staircase leads up to the private roof terrace and chill out area. Also here is a gas BBQ available. The community has a pool - ideal for children. The beach is only down the stairs and across the street. Please note there are several stairs leading to the apartment so that it is not suitable for handicapped people.