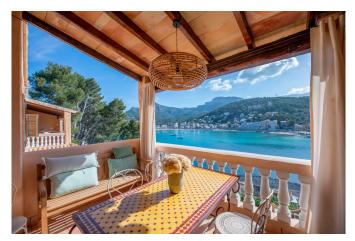

## PS2431 - Stunning sea view apartment in Port de Sóller - Reg. VT/106701

Category: Holiday rental Location: Port de Sóller Property type: Apartment

Bedrooms: 2

Bathrooms: 2 (en suite: 1)

1.820 €

Beautiful apartment with two bedrooms and two bathrooms. The second bedroom is equipped with bunk beds so that up to 5 people can be accommodated in this apartment. It has hot and cold air conditioning and satellite TV. The apartment impresses with its bright friendly atmosphere. The open plan living / dining area with open plan kitchen leads directly onto the covered terrace with fantastic panoramic views of the bay, the surrounding mountains and even to the historic church of Sóller. For sun worshipers, a staircase leads up to the private roof terrace and chill out area. Also here is a gas BBQ available. The community has a pool - ideal for children. The beach is only down the stairs and across the street. Please note there are several stairs leading to the apartment so that it is not suitable for handicapped people.