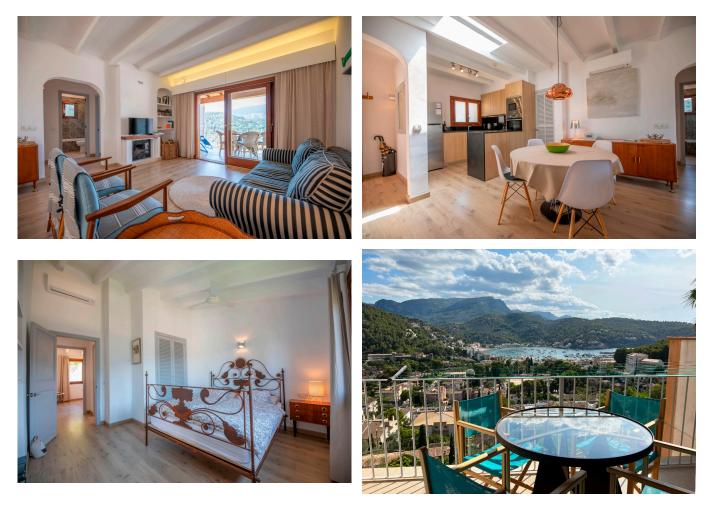

## This apartment is located in a prime location with south exposure and lots of sun in Port de Sóller. The apartment is on street level, without stairs, and comfortable parking right in front of the house. It has been recently completely renovated, including a new kitchen and features a beautiful and clean oak laminate floor, new A/C, solar venti heating, new high quality windows and terrace doors made of teak wood with double glazing and an open fireplace. A very cozy and high quality apartment. Above there are partly oblique, partly flat roof and no neighbors. From the covered terrace you have a wonderful view over the bay of Port de Sóller and the surrounding Tramuntana mountains.