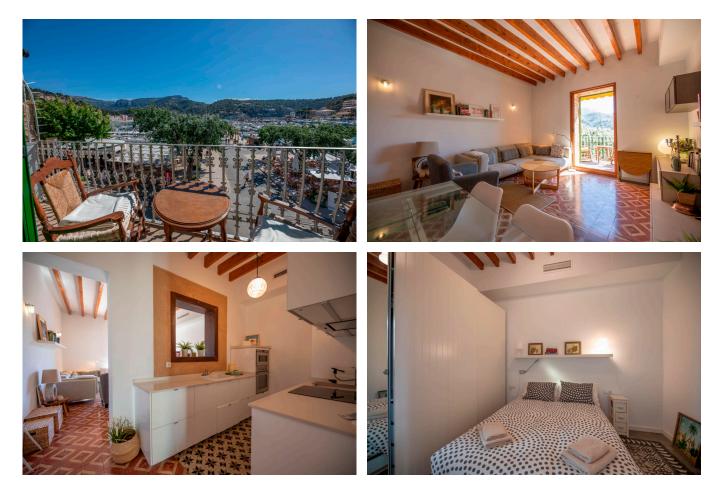

1.610 €

This charming first line apartment is located close to all the nice restaurants, shops and supermarkets, as well as to the beach. Located on second floor of an old mallorcan townhouse offers all the comfort as it was fully renovated around two years ago. From the living room and its balcony one enjoys the views to the harbor. It has two bedrooms, both interior so no windows, but with the A/C are ideal and quiet. Two fully renovated bathrooms with shower are available, same as a modern kitchen next to the living room. The whole apartment is equipped with hot and cold A/C, internet with WIFI, fully fitted kitchen and washing machine. Bus stop and taxi are located at less than 5 minutes' walk. The closest tram stop is right in front of the flat. With no doubt a very comfortable apartment where to enjoy a nice holiday in Port de Sóller and enjoy all the charm and gastronomic offer.