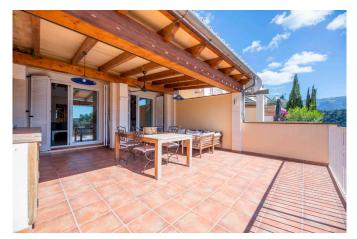

The elevated hillside location of this spacious flat with 3 double bedrooms (a rarity!) offers first-class views over the Tramuntana mountains and as far as the bay of Sóller. From the private car park in front of the residential building you take a few steps, equivalent to the first floor, to reach the flat. The flat itself is divided into two floors and you enter the flat on the ground floor with living - dining room area, fully equipped kitchen and shower room. The bedrooms and a further shower room are located on the upper floor. The jewel of this flat is the spacious terrace of approx. 30 m² which is connected to the living room. The south-facing orientation guarantees sun all year round and gives the flat a bright and friendly appearance. The flat was extensively modernised a few years ago and is equipped with hot/cold air conditioning.