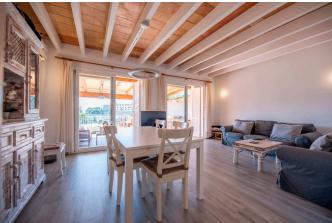

The elevated hillside location of this spacious flat with 3 double bedrooms (a rarity!) offers first-class views over the Tramuntana mountains and as far as the bay of Sóller. From the private car park in front of the residential building you take a few steps, equivalent to the first floor, to reach the flat. The flat itself is divided into two floors and you enter the flat on the ground floor with living - dining room area, fully equipped kitchen and shower room. The bedrooms and a further shower room are located on the upper floor. The jewel of this flat is the spacious terrace of approx. 30 m² which is connected to the living room. The south-facing orientation guarantees sun all year round and gives the flat a bright and friendly appearance. The flat was extensively modernised a few years ago and is equipped with hot/cold air conditioning.