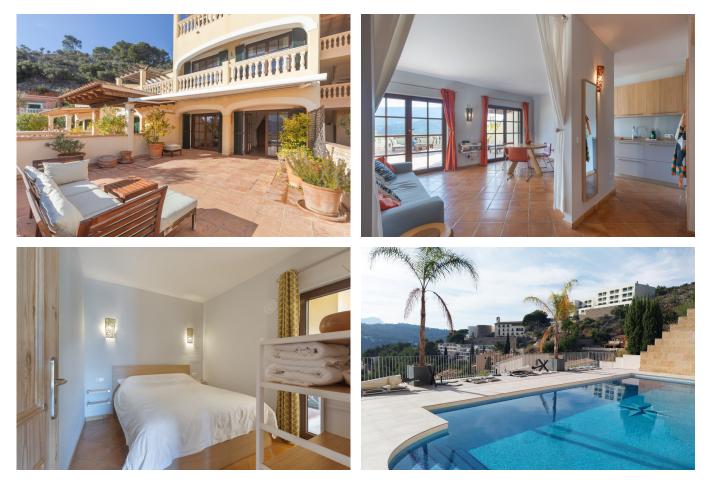

This apartment is located above Port de Sóller in best sun situation. The hill side location allowed the views down to the Port and the surrounding mountains. The property offers a spacious living dining area with open plan kitchen. There is a bedroom with inbuilt wardrobes and a bathroom with shower. The apartment is equipped with aircondition. The living area leads out to a great sun terrace perfect for sun bathing and dinners " al fresco" in summertime. The community pool invites to a refreshening dip on hot days. Most of the furniture is included in the price.