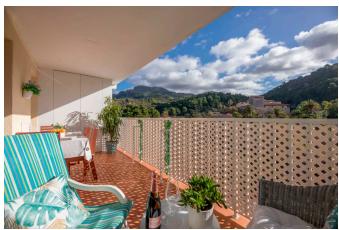

1.250 €

This modern renovated flat impresses with its location, only a few steps away from the beach of Port de Sóller. Once you have climbed the stairs to the 4th floor you are rewarded with a fantastic view of the historic finca of Hotel Es Port, as well as the surrounding mountains of the Tramuntana. The flat has two bedrooms, one of which has a BRIMNES IKEA extendable bed and the smaller bedroom has a double bed of 150x200. The kitchen is very well equipped including washing machine and dishwasher. The bathroom has a shower. The living area is bright and friendly with WIFI and TV and leads directly onto the covered terrace, probably the most used space in this small flat. Terrace big enough to enjoy breakfast or simply round off the evening with a glass of wine. There is air conditioning in the living area and ceiling fans in the bedrooms. This flat is a perfect base for both beach holidaymakers and hikers.