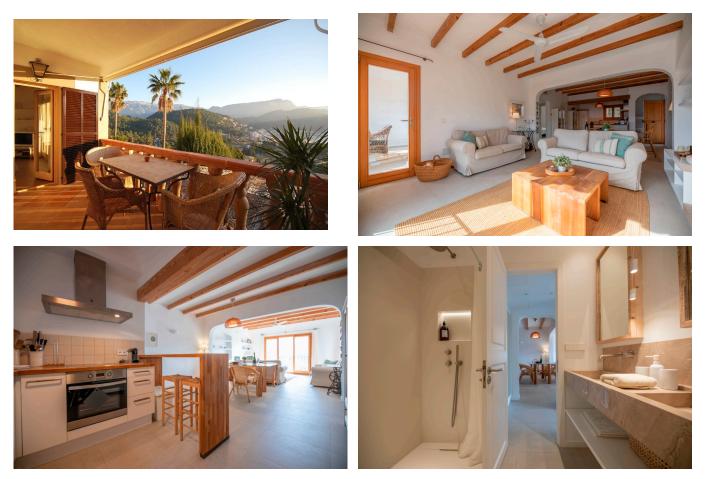

## 1.600 €

This light and charming apartment is located just above the Port de Sóller with fantastic distance views to mountains and the harbour. The property offers two bedrooms, one of which has two single beds and the master bedroom has a double bed with access out to the terrace. There is further one bathroom with bathtub (shower over) and a fully and well equipped kitchen with washing machine, oven and hob, microwave. The spacious living room with closed fire place is divided in dining area and relax area with two sofas and TV with German/ Spanish television and two English channels. All in all a very beautiful property to enjoy, with great views from the living room and the covered terrace. Internet and A/C