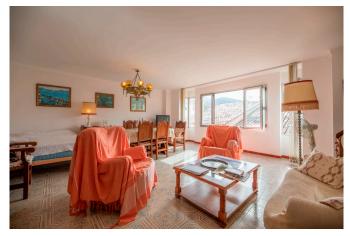

## PS2032 - Apartment in the pedestrian area near the beach in Port de Sóller

Category: Sales

Location: Port de Sóller Property type: Apartment Constructed area: ca. 106 m2

Terrace: ca. 2 m2

Bedrooms: 3
Bathrooms: 2
Livingrooms: 1
Diningrooms: 1

Located directly in the centre of Port de Sóller, few steps away from the sea front, this apartment offers easy access to shopping facilities, restaurants and the beach. Set on a 3rd floor (without elevator) of a small community this apartment offers three bedrooms and two bathrooms, kitchen with house utility area and a good size living room. On the back of the property, accessed by two of the bedrooms you find a covered terrace. The property is offered with a parking space in an underground garage a few streets away.