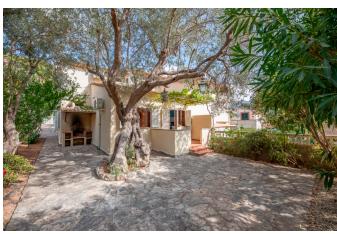

Diningrooms:

This house is located in a quiet residential street in Port de Sóller. The harbour, the restaurants and the beach are only a 10-minute walk away. You can easily park two cars in the driveway. In front of the house there is a garden and a covered terrace, behind the house there are open terrace areas, a small shed and a BBQ area. On the ground floor is a large living and dining room, the kitchen, a bedroom and a bathroom with shower. Upstairs there are two more bedrooms, two small terraces and a bathroom with bath. A very nice property in a good location.