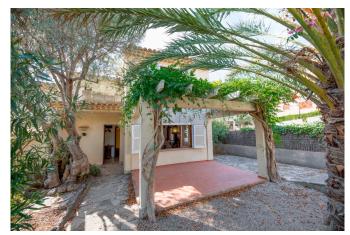

## PS1801 - Semi-attached house with garden and parking in Port de Sóller

Category: Sales

Location: Port de Sóller

Property type: House Plot: ca. 305 m2

Constructed area: ca. 164 m2

1

Bedrooms: 3
Bathrooms: 2
Livingrooms: 1

Diningrooms:

This house is located in a quiet residential street in Port de Sóller. The harbour, the restaurants and the beach are only a 10-minute walk away. You can easily park two cars in the driveway. In front of the house there is a garden and a covered terrace, behind the house there are open terrace areas, a small shed and a BBQ area. On the ground floor is a large living and dining room, the kitchen, a bedroom and a bathroom with shower. Upstairs there are two more bedrooms, two small terraces and a bathroom with bath. A very nice property in a good location.