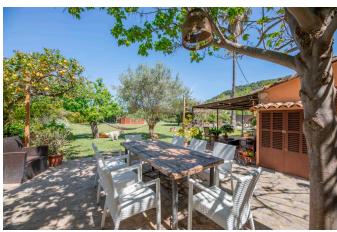

Bedrooms: 4
Bathrooms: 2
Livingrooms: 1
Diningrooms: 1

1.800.000 €

This Mallorcan country house has approx. 156 m2 of built area and is located in Port de Sóller, only a few minutes walk from the beach and restaurants. Originally a large finca and later divided into three parts, this is the middle part which is for sale. The house enjoys a lot of sun and unobstructed views of the surrounding gardens and mountains. The house has two floors and a cellar. On the ground floor there is a spacious kitchen with access to the outside terrace, garden and bathroom. There is also a small living area with a wood-burning stove. The first bedroom is on a mezzanine floor and upstairs are the other bedrooms and a large bathroom. One of the bedrooms has a dressing room, which could also be converted into a bathroom. Car access is convenient via a private driveway and there is enough space on the property to park several cars under the carport or in the garage.