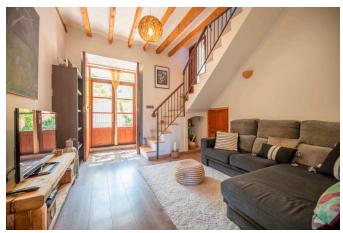

Bedrooms: 4
Bathrooms: 2
Livingrooms: 1
Diningrooms: 1

1.800.000 €

This Mallorcan country house has approx. 156 m2 of built area and is located in Port de Sóller, only a few minutes walk from the beach and restaurants. Originally a large finca and later divided into three parts, this is the middle part which is for sale. The house enjoys a lot of sun and unobstructed views of the surrounding gardens and mountains. The house has two floors and a cellar. On the ground floor there is a spacious kitchen with access to the outside terrace, garden and bathroom. There is also a small living area with a wood-burning stove. The first bedroom is on a mezzanine floor and upstairs are the other bedrooms and a large bathroom. One of the bedrooms has a dressing room, which could also be converted into a bathroom. Car access is convenient via a private driveway and there is enough space on the property to park several cars under the carport or in the garage.