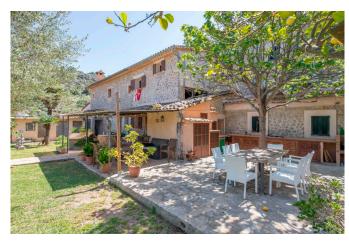

## PS1641 - Sunny mallorcan house within walking distance to beach and restaurants in Port de Sóller

Category: Sales

Location: Port de Sóller

Property type: House

Plot: ca. 2355 m2 Constructed area: ca. 240 m2

Bedrooms: 4
Bathrooms: 2
Livingrooms: 1
Diningrooms: 1

1.800.000 €

This Mallorcan country house has approx. 156 m2 of built area and is located in Port de Sóller, only a few minutes walk from the beach and restaurants. Originally a large finca and later divided into three parts, this is the middle part which is for sale. The house enjoys a lot of sun and unobstructed views of the surrounding gardens and mountains. The house has two floors and a cellar. On the ground floor there is a spacious kitchen with access to the outside terrace, garden and bathroom. There is also a small living area with a wood-burning stove. The first bedroom is on a mezzanine floor and upstairs are the other bedrooms and a large bathroom. One of the bedrooms has a dressing room, which could also be converted into a bathroom. Car access is convenient via a private driveway and there is enough space on the property to park several cars under the carport or in the garage.