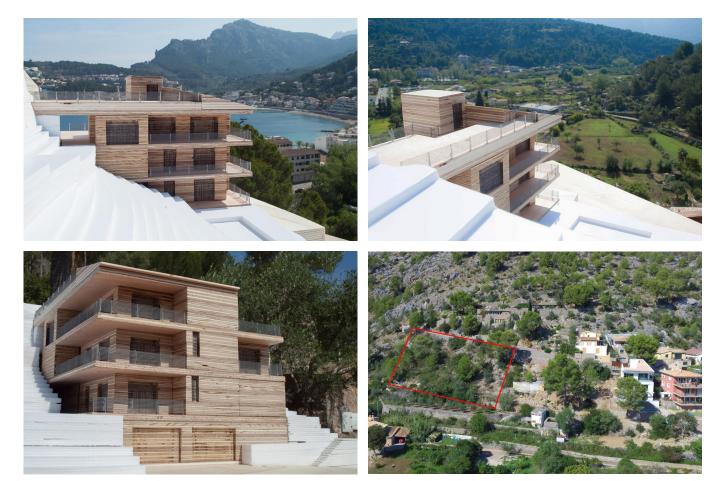

## **PS1004 - Project of a new build villa in a quiet location near the beach in Port de Sóller**

| Category:         | Sales          |
|-------------------|----------------|
| Location:         | Port de Sóller |
| Property type:    | House          |
| Plot:             | ca. 2000 m2    |
| Constructed area: | ca. 550 m2     |

## 3.450.000 €

Highly modern project of over 500 qm house set on a 2000 qm plot few, steps away from the Repic Beach. The project contains three floors devided in living areas with kitchen, access to garden and terrace areas; further two levels with bedrooms and bathrooms en suite, private access to terraces and even separate living rooms and small kitchenet, all at highes modern standart plus garage on ground floor. As the property can be accessed by two streets you also have a parking area on the roof . The villa has floor heating, air conditioning, a central water decalcifier and auxiliary solar energy. The 4 levels are connected by a lift for more comfort. The views of the bedrooms and terrace are open overlooking the orchards towards the mountains and partially one can enjoy a view of the harbour. Construction and finishing after agreement.