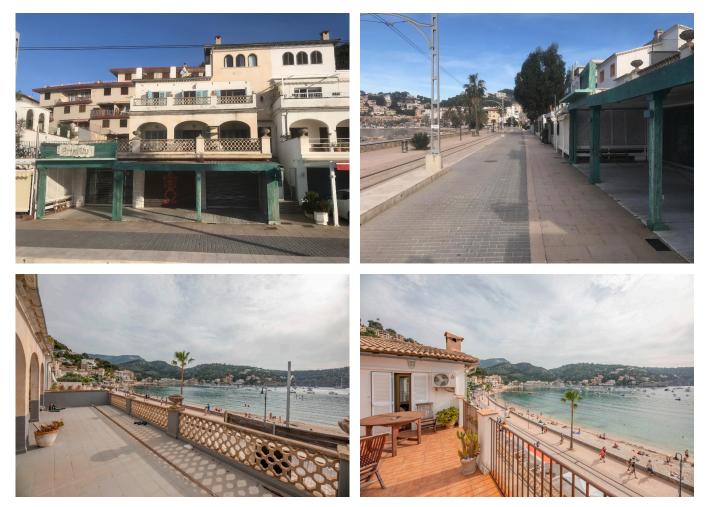

## **PS1002 - Extraordinary building with shop and three apartments in first line in Port de Sóller**

| Category:         | Sales          |
|-------------------|----------------|
| Location:         | Port de Sóller |
| Property type:    | House          |
| Constructed area: | ca. 331 m2     |
| Terrace:          | ca. 160 m2     |

## 2.900.000 €

This property is located in the first line of the pedestrian promenade in Port de Sóller, a very special and privileged location. It is the left half of a two-family house. From all floors you have a wonderful view over the whole harbour. The house has west orientation and contains a shop on the ground floor and three flats on the three upper floors. All floors have large terraces. Of course, the house can also be converted into a one-family-house. There is a garden behind the house. There is the possibility to build a pool. The house is habitable but in need of renovation.