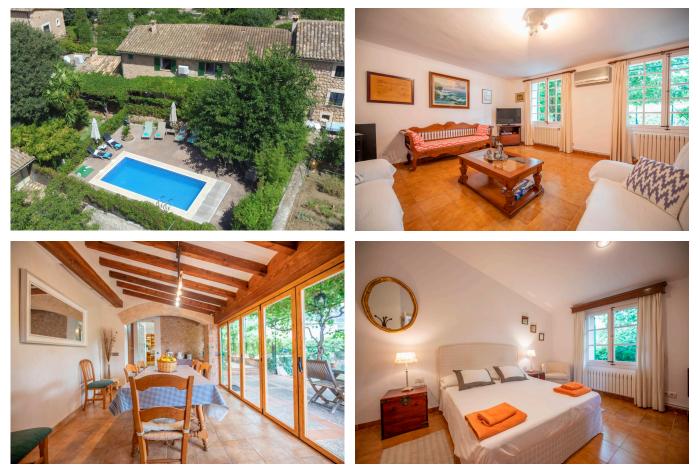

## BI1973 - Traditional stone built house with pool in Biniaraix - Reg. VT/1635

| Category:         | Holiday rental |
|-------------------|----------------|
| Location:         | Biniaraix      |
| Property type:    | House          |
| Constructed area: | ca. 160 m2     |
| Bedrooms:         | 3              |
| Bathrooms:        | 2              |

## 2.150 €

This mallorcan country house is located in a quiet neighborhood in Biniaraix. The beautiful planted garden with its pool and panoramic views to the mountains offers a nice place to relax and enjoy summer. The square of Sóller is within walking distance still and offers shopping possibilities and restaurants. Port de Sóller with its beach, harbor and restaurants is within a short drive of few minutes. The house itself offers two levels. The three bedrooms and two bathrooms are on the upper level. The cozy living room with TV / DVD is on the ground level. Next to it is the fully equipped kitchen with dish washer and a nice light dining area with sliding glass doors to open up to the outside terraces and garden. The garden further has table and chairs and sun loungers. The house is fully equipped with air-condition. There is central heating throughout the whole house and closed fire place in the living room. WIFI is also available.