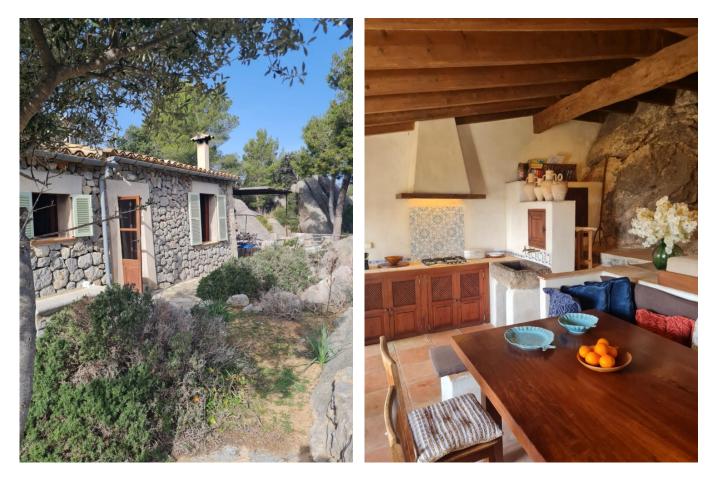

## SO1401 - Remote mountain cottage between Sóller and Deià for longterm rent

## This cottage is in a paradisiacal and quiet location on the coast of Bens D'Avall, between Sóller and Deià. The house can only be reached with a small off-road vehicle, alternatively with a scooter or motorcycle. It takes about 15-20 minutes drive from Sóller. You park on the property and walk the last approx. 70 m to the house. Electricity is supplied via solar panels. Rainwater is collected in a storage tank and optionally delivered by small truck. The cottage is in very good condition and is ideal for a single person or a couple.

## Mallorca Dream Homes Carretera del Desvío 62, E-07100 Sóller, Mallorca, España Tel: +34 971 634 918 Fax: +34 971 631 868 info@mallorca-dreamhomes.com www.mallorca-dreamhomes.com

| Category:         | Rental       |
|-------------------|--------------|
| Location:         | Sóller       |
| Property type:    | House        |
| Plot:             | ca. 15000 m2 |
| Constructed area: | ca. 65 m2    |
| Terrace:          | ca. 150 m2   |
| Bedrooms:         | 1            |
| Bathrooms:        | 1            |
| Livingrooms:      | 1            |
| Diningrooms:      | 1            |
|                   |              |