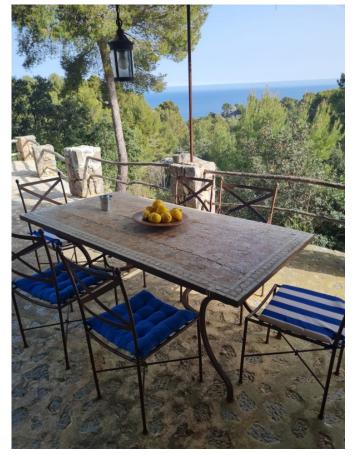

## This cottage is in a paradisiacal and quiet location on the coast of Bens D'Avall, between Sóller and Deià. The house can only be reached with a small off-road vehicle, alternatively with a scooter or motorcycle. It takes about 15-20 minutes drive from Sóller. You park on the property and walk the last approx. 70 m to the house. Electricity is supplied via solar panels. Rainwater is collected in a storage tank and optionally delivered by small truck. The cottage is in very good condition and is ideal for a single person or a couple.