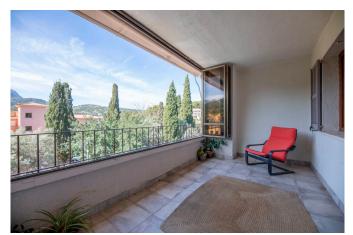

Fantastic renovated second floor apartment located on the second line of Port de Sóller. It has three bedrooms, two full bathrooms, a large living room connected to a terrace with fantastic unobstructed views of the Port mountains. Fully equipped kitchen, laundry, air conditioning in the living room and double bedroom. Central heating with gas boiler. It also has a fireplace and parking space in the same building. Consumption of water, electricity, garbage and internet separately.