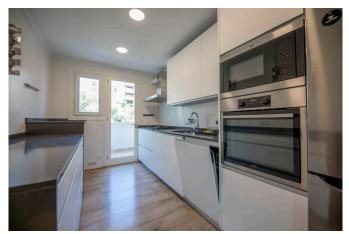

Fantastic renovated second floor apartment located on the second line of Port de Sóller. It has three bedrooms, two full bathrooms, a large living room connected to a terrace with fantastic unobstructed views of the Port mountains. Fully equipped kitchen, laundry, air conditioning in the living room and double bedroom. Central heating with gas boiler. It also has a fireplace and parking space in the same building. Consumption of water, electricity, garbage and internet separately.