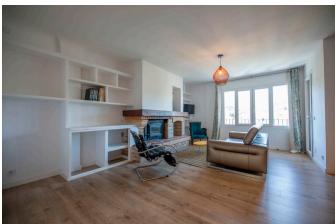

Fantastic renovated second floor apartment located on the second line of Port de Sóller. It has three bedrooms, two full bathrooms, a large living room connected to a terrace with fantastic unobstructed views of the Port mountains. Fully equipped kitchen, laundry, air conditioning in the living room and double bedroom. Central heating with gas boiler. It also has a fireplace and parking space in the same building. Consumption of water, electricity, garbage and internet separately.