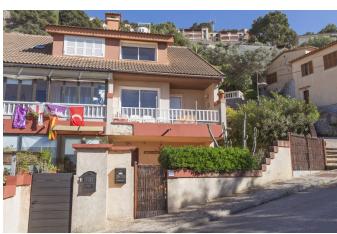

## PS1357 - End terraced house with sea views in Port de Sóller

Category: Sales

Location: Port de Sóller

Property type: House
Constructed area: ca. 126 m2
Garden: ca. 80 m2

Bedrooms: 3
Bathrooms: 2
Livingrooms: 1

Located right on the second line of the Port de Sóller, this house offers great views to the sea and the harbor. It is really close to the beach and there are some steps to get directly on to the first line without having to go along the road. The house was built in the 80s so it needs some modernization but it offers great outdoor space and terraces all around the property. It also has access for the car. Over three floors it has three double bedrooms and two full bathrooms. It is also equipped with central heating with gas.