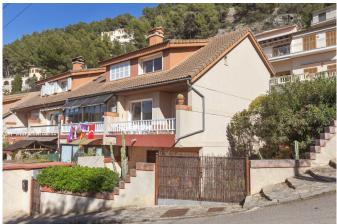

## PS1357 - End terraced house with sea views in Port de Sóller

Category: Sales

Location: Port de Sóller

Property type: House
Constructed area: ca. 126 m2
Garden: ca. 80 m2

Bedrooms: 3
Bathrooms: 2
Livingrooms: 1

Located right on the second line of the Port de Sóller, this house offers great views to the sea and the harbor. It is really close to the beach and there are some steps to get directly on to the first line without having to go along the road. The house was built in the 80s so it needs some modernization but it offers great outdoor space and terraces all around the property. It also has access for the car. Over three floors it has three double bedrooms and two full bathrooms. It is also equipped with central heating with gas.